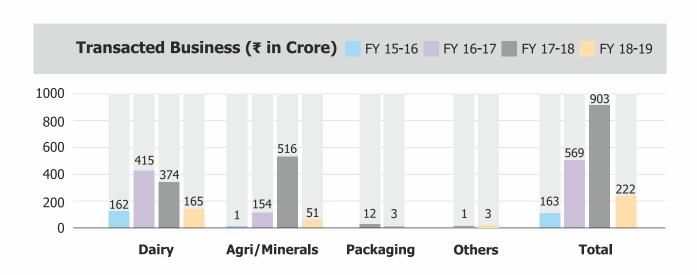

Total business transacted by the NCDFI during 2017-18 was ₹ 2,057 crores.

State Milk Federations (27)

District Milk Unions (218)

Village Milk Societies (1.77 lakh)

Dairy Farmer Members (163 lakh)

Adoption of technology and its application to ensure better returns to dairy cooperatives and in turn to milk producers has been the primary focus of NCDFI. One such initiative is NCDFI eMarket which was launched on June 10, 2015.