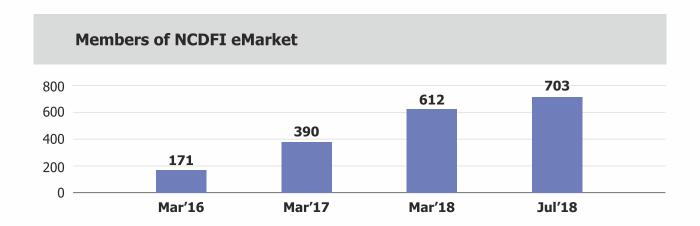

Total business transacted by the NCDFI during 2017-18 was ₹ 2,057 crores.

State Milk Federations (27)

District Milk Unions (218)

Village Milk Societies (1.77 lakh)

Dairy Farmer Members (163 lakh)

Adoption of technology and its application to ensure better returns to dairy cooperatives and in turn to milk producers has been the primary focus of NCDFI. One such initiative is NCDFI eMarket which was launched on June 10, 2015.