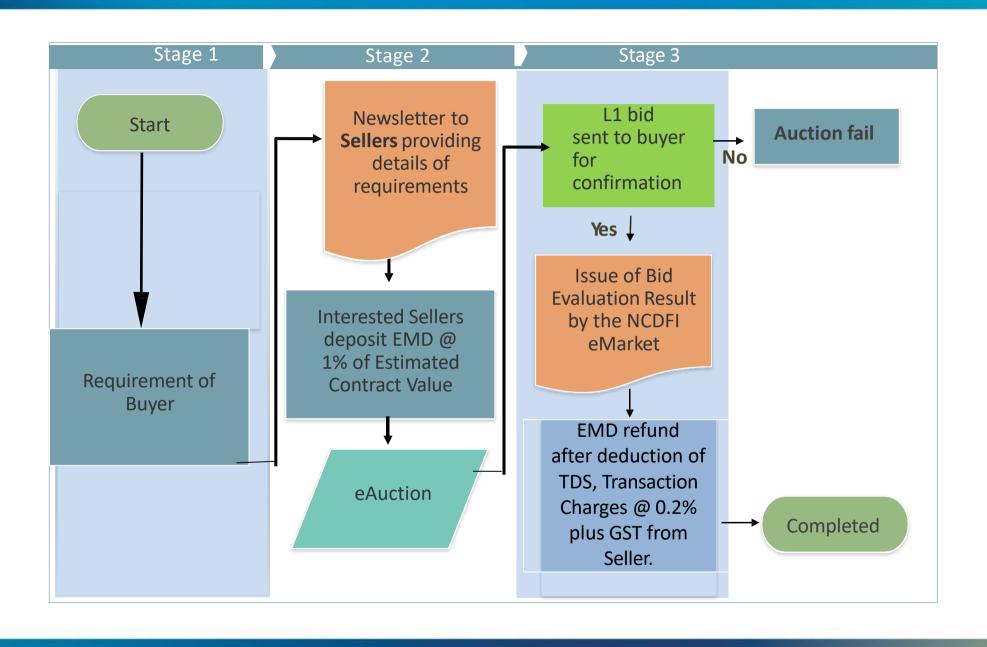

### **Auction Process Overview**

# **Earnest Money Deposit**

1% Applicable to Sellers

# **Transaction Charges**

| Transaction Charges     | Buyer | Seller                 |
|-------------------------|-------|------------------------|
| For Successful Auctions | Nil   | 0.2% on contract value |

These charges are excluding applicable GST.